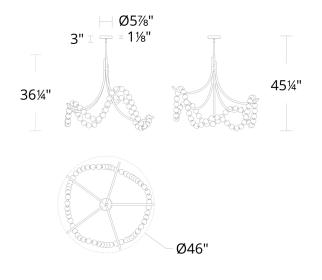

FM-50446

Project:

Location:

Fixture Type:

Catalog Number:

# **Parel**

FM-50446

Steel frame with silica diffuser and alabaster shades

| Model & Size | Color Temp | Finish            | LED Watts | LED Lumens | <b>Delivered Lumens</b> |
|--------------|------------|-------------------|-----------|------------|-------------------------|
| FM-50446 46" | 3000K      | AB Aged Brass     | 40.9W     | 4000       | 2088                    |
|              | 3000K      | AN Antique Nickel | 40.9W     | 4000       | 2088                    |