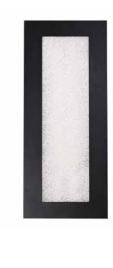

## **ORDER NUMBER**

| Model                  | Height     | Wattage    | Voltage | LED Lumens   | Delivered Lumens | Finish |       |  |
|------------------------|------------|------------|---------|--------------|------------------|--------|-------|--|
| WS-W71918<br>WS-W71928 | 18"<br>28" | 13W<br>38W | 120V    | 1000<br>3200 | 583<br>1828      | ВК     | Black |  |

Example: WS-W71918-BK