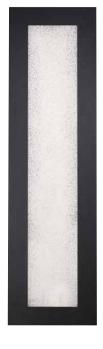

## PRODUCT DESCRIPTION

Understated geometry to complement a variety of architectural styles. Sparkling central glass insert draws visual interest while subtle cues of upscale appeal communicate through the heavy gauge frame, the absence of visible hardware, and the quality illumination.

## **FEATURES**

- Sparkling glass insert
- Weather-resistant powder coat
- No transformer or driver needed
- Dimmer: ELV
- Rated Life: 50,000 hours
- Color temp: 3500K
- CRI: 90

## **SPECIFICATIONS**

Construction: Aluminum

Light Source: High output LED

Finish: Black (BK)

Standards: ETL & cETL Wet Location listed, IP65, CEC Title 24

Compliant, ADA Compliant