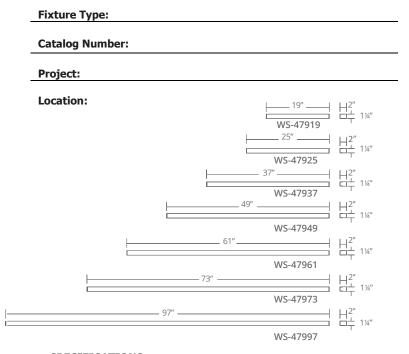

## **LIGHTSTICK** Bath & Interior Sconces

WS-47919 / WS-47925 / WS-47937 / WS-47949 / WS-47961 / WS-47973 / WS-47997

#### **ORDER NUMBER**

| Model                            | Width             | Wattage           | Voltage | LED Lumens           | Delivered Lumens    | Finish |                           |   |
|----------------------------------|-------------------|-------------------|---------|----------------------|---------------------|--------|---------------------------|---|
| WS-47919<br>WS-47925<br>WS-47937 | 19"<br>25"<br>37" | 17W<br>22W<br>34W | 120V    | 1268<br>1708<br>2450 | 909<br>1176<br>1765 |        | Brushed Aluminum<br>White | - |
| WS-47949<br>WS-47961             | 49"<br>61"        | 44W<br>53W        |         | 3171<br>3819         | 2284<br>2751        |        |                           |   |
| WS-47973<br>WS-47997             | 73"<br>97"        | 64W<br>88W        |         | 4612<br>6341         | 3322<br>4568        |        |                           |   |