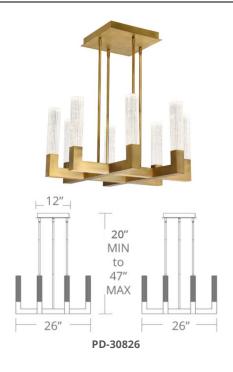

# **FEATURES**

- V-cut K5 crystal
- Intricately welded for seamless look
- Universal Driver (120V-220V-277V) within canopy
- Dimmer: ELV, 0-10V
- CRI: 90
- Rated Life: 50000 hours
- Minimum Suspension: 17", Maximum Suspension: 47"

# ORDER NUMBER

| Model                |            | Wattage    | Voltage   | LED Lumens   | Delivered Lumens | Finish |            |  |
|----------------------|------------|------------|-----------|--------------|------------------|--------|------------|--|
| PD-30826<br>PD-30854 | 26"<br>54" | 56W<br>86W | 120V-277V | 4352<br>6528 | 3488<br>5232     | АВ     | Aged Brass |  |