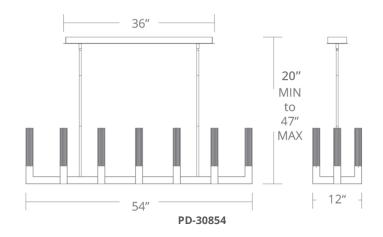

# **FEATURES**

- V-cut K5 crystal
- Intricately welded for seamless look
- Universal Driver (120V-220V-277V) within canopy
- Dimmer: ELV, 0-10V
- CRI: 90
- Rated Life: 50000 hours
- Minimum Suspension: 17", Maximum Suspension: 47"

# ORDER NUMBER

| Model                |            | Wattage    | Voltage   | LED Lumens   | Delivered Lumens | Finish |            |  |
|----------------------|------------|------------|-----------|--------------|------------------|--------|------------|--|
| PD-30826<br>PD-30854 | 26"<br>54" | 56W<br>86W | 120V-277V | 4352<br>6528 | 3488<br>5232     | АВ     | Aged Brass |  |